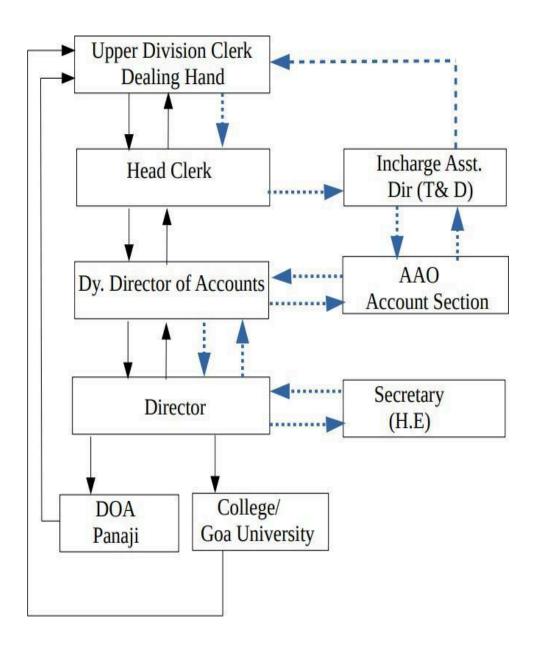

#### 6. Decision making Flowchart for Account Section

#### Proactive Disclosure Manual under Right to Information Act, 2005