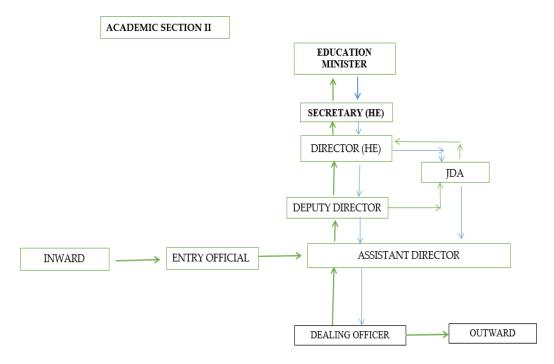

#### 2. Decision making Flowchart for Academic Section - II

#### Proactive Disclosure Manual under Right to Information Act, 2005