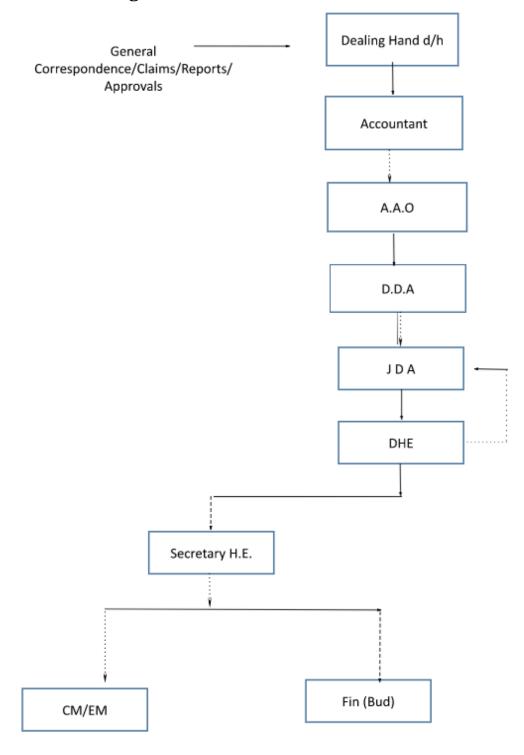

ed in the decision-making process

# Proactive Disclosure under Section 4 (1) (b)(iii) of the Right to Information Act, 2005

The procedure followed in the decision-making process

#### I. Flowcharts of Decision Making in various Sections

#### 1. Decision making Flowchart for Academic Section - I



#### Proactive Disclosure Manual under Right to Information Act, 2005



#### 2. Decision making Flowchart for Academic Section - II



#### Proactive Disclosure Manual under Right to Information Act, 2005

#### 3. Decision making Flowchart for Academic Section - III



#### 4. Decision making Flowchart for Administration/ Establishment Section

#### Admn/Est Section



#### 5. Decision making Flowchart for Training and Development







#### 6. Decision making Flowchart for Account Section



#### Proactive Disclosure Manual under Right to Information Act, 2005

#### 7. Decision making Flowchart for Grant in Aid Section



#### 8. Decision making Flowchart for Audit Section



#### 9. Decision making Flowchart for GPF Section



#### 10. Decision making Flowchart for Statistical Cell

## STATISTICAL CELL



#### 11. Decision making Flowchart for IT Cell



## 12. Decision making Flowchart for Rashtriya Uchchatar Shiksha Abhiyan (RUSA) Section



#### 13. Decision making Flowchart for Pension Cell



#### 14. Decision making Flowchart for Development Section



## 15. Decision making Flowchart for Building and Maintenance Section

#### **Building and Maintenance Section**



## 16. Decision making Flowchart for Research Development & Innovation and Teaching Learning & Educatio