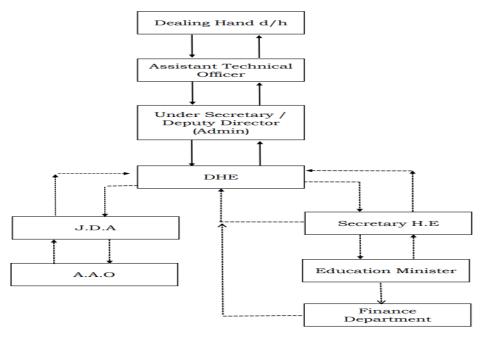

#### 4. Decision making Flowchart for Administration/ Establishment Section

#### Admn/Est Section