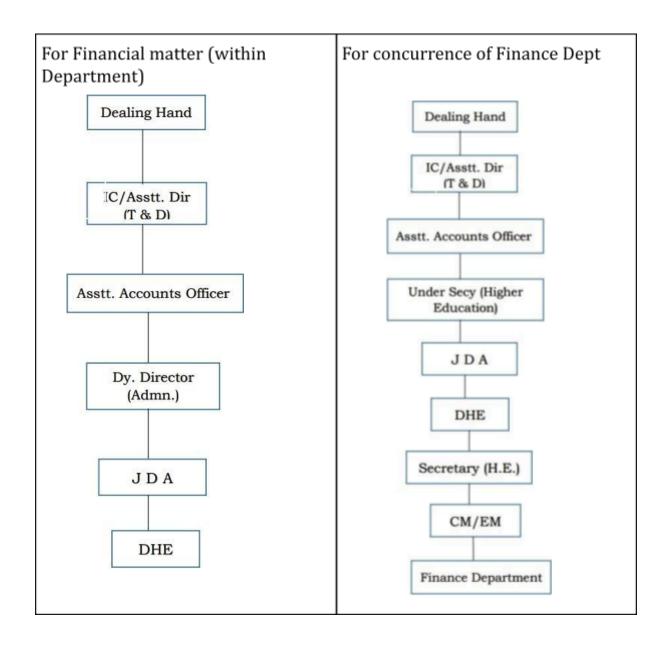

of the Right to Information Act, 2005

The procedure followed in the decision-making process

# Proactive Disclosure under Section 4 (1) (b)(iii) of the Right to Information Act, 2005

The procedure followed in the decision-making process

#### I. Flowcharts of Decision Making in various Sections

#### 1. Decision making Flowchart for Academic Section - I



#### Proactive Disclosure Manual under Right to Information Act, 2005



#### 2. Decision making Flowchart for Academic Section - II



#### Proactive Disclosure Manual under Right to Information Act, 2005

#### 3. Decision making Flowchart for Academic Section - III



#### 4. Decision making Flowchart for Administration/ Establishment Section

#### Admn/Est Section



#### 5. Decision making Flowchart for Training and Development







#### 6. Decision making Flowchart for Account Section



#### Proactive Disclosure Manual under Right to Information Act, 2005

#### 7. Decision making Flowchart for Grant in Aid Section



#### 8. Decision making Flowchart for Audit Section



#### 9. Decision making Flowchart for GPF Section



#### 10. Decision making Flowchart for Statistical Cell

## STATISTICAL CELL



#### 11. Decision making Flowchart for IT Cell



## 12. Decision making Flowchart for Rashtriya Uchchatar Shiksha Abhiyan (RUSA) Section



#### 13. Decision making Flowchart for Pension Cell



#### 14. Decision making Flowchart for Development Section



## 15. Decision making Flowchart for Building and Maintenance Section

#### **Building and Maintenance Section**



## 16. Decision making Flowchart for Researc