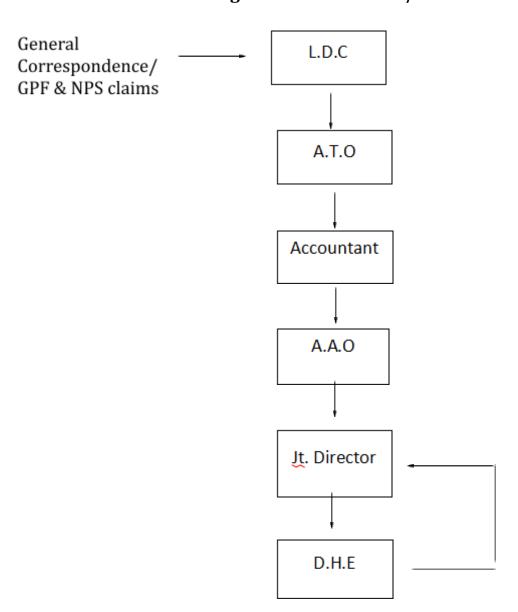

Section



#### 8. Decision making Flowchart for Audit Section



#### 9. Decision making Flowchart for GPF Section



#### 10. Decision making Flowchart for Statistical Cell

## STATISTICAL CELL



#### 11. Decision making Flowchart for IT Cell



## 12. Decision making Flowchart for Rashtriya Uchchatar Shiksha Abhiyan (RUSA) Section



#### 13. Decision making Flowchart for Pension Cell



#### 14. Decision making Flowchart for Development Section



## 15. Decision making Flowchart for Building and Maintenance Section

#### **Building and Maintenance Section**



## 16. Decision making Flowchart for Research Development & Innovation and Teaching Learning & Educational Technology

Decision Making Flowchart for RDI and TLET



#### 17. Decision making Flowchart for G.P.F./N.P.S Section