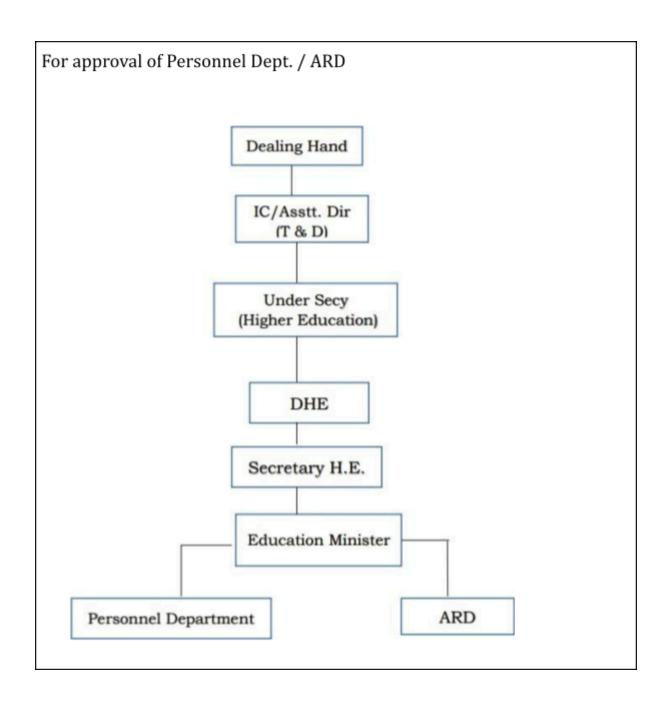

the Right to Information Act, 2005

The procedure followed in the decision-making process

# Proactive Disclosure under Section 4 (1) (b)(iii) of the Right to Information Act, 2005

The procedure followed in the decision-making process

#### I. Flowcharts of Decision Making in various Sections

#### 1. Decision making Flowchart for Academic Section - I



#### Proactive Disclosure Manual under Right to Information Act, 2005



#### 2. Decision making Flowchart for Academic Section - II



#### Proactive Disclosure Manual under Right to Information Act, 2005

#### 3. Decision making Flowchart for Academic Section - III



#### 4. Decision making Flowchart for Administration/ Establishment Section

#### Admn/Est Section



#### 5. Decision making Flowchart for Training and Development







#### 6. Decision making Flowchart for Account Section



#### Proactive Disclosure Manual under Right to Information Act, 2005

#### 7. Decision making Flowchart for Grant in Aid Section



#### 8. Decision making Flowchart for Audit Section



#### 9. Decision making Flowchart for GPF Section



#### 10. Decision making Flowchart for Statistical Cell

## STATISTICAL CELL



#### 11. Decision making Flowchart for IT Cell



## 12. Decision making Flowchart for Rashtriya Uchchatar Shiksha Abhiyan (RUSA) Section



#### 13. Decision making Flowchart for Pension Cell



#### 14. Decision making Flowchart for Development Section



## 15. Decision making Flowchart for Building and Maintenance Section

#### **Building and Maintenance Section**



## 16. Decision making Flowchart for Research