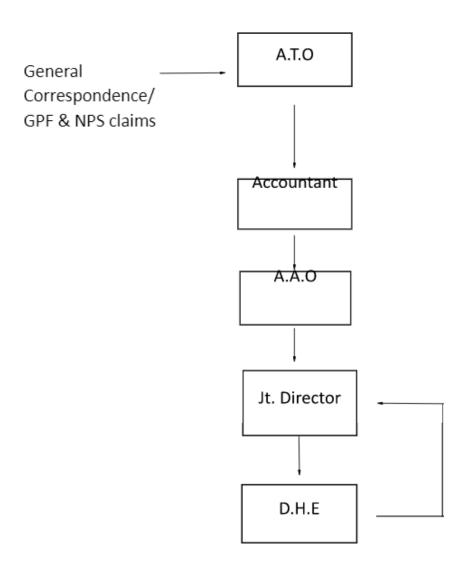

### 1. Decision making Flowchart for Academic Section - I



#### Proactive Disclosure Manual under Right to Information Act, 2005



#### 2. Decision making Flowchart for Academic Section - II



#### Proactive Disclosure Manual under Right to Information Act, 2005

#### 3. Decision making Flowchart for Academic Section - III



#### 4. Decision making Flowchart for Administration/ Establishment Section

#### Admn/Est Section



#### 5. Decision making Flowchart for Training and Development







#### 6. Decision making Flowchart for Account Section



#### Proactive Disclosure Manual under Right to Information Act, 2005

#### 7. Decision making Flowchart for Grant in Aid Section



#### 8. Decision making Flowchart for Audit Section



#### 9. Decision making Flowchart for GPF Section



#### 10. Decision making Flowchart for Statistical Cell

## STATISTICAL CELL



#### 11. Decision making Flowchart for IT Cell



## 12. Decision making Flowchart for Rashtriya Uchchatar Shiksha Abhiyan (RUSA) Section



#### 13. Decision making Flowchart for Pension Cell



#### 14. Decision making Flowchart for Development Section



## 15. Decision making Flowchart for Building and Maintenance Section

#### **Building and Maintenance Section**



## 16. Decision making Flowchart for Research Development & Innovation and Teaching Learning & Educational Technology

Decision Making Flowchart for RDI and TLET



#### 17. Decision making Flowchart for G.P.F./N.P.S Section