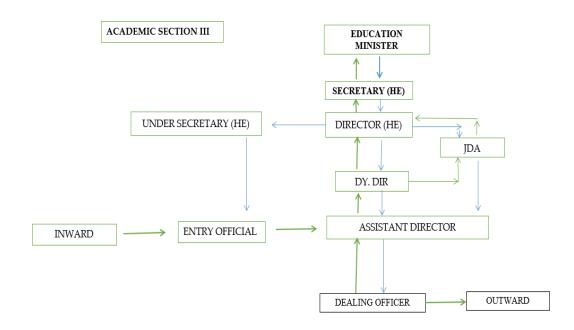

### **Chapter 3**

# Proactive Disclosure under Section 4 (1) (b)(iii) of the Right to Information Act, 2005

The procedure followed in the decision-making process

# Proactive Disclosure under Section 4 (1) (b)(iii) of the Right to Information Act, 2005

The procedure followed in the decision-making process

#### I. Flowcharts of Decision Making in various Sections

#### 1. Decision making Flowchart for Academic Section - I



#### Proactive Disclosure Manual under Right to Information Act, 2005



#### 2. Decision making Flowchart for Academic Section - II



#### Proactive Disclosure Manual under Right to Information Act, 2005

#### 3. Decision making Flowchart for Academic Section - III



#### 4. Decision making Flowchart for Administration/ Establishment Section

#### Admn/Est Section



#### 5. Decision making Flowchart for Training and Development







#### 6. Decision making Flowchart for Account Section



#### Proactive Disclosure Manual under Right to Information Act, 2005

#### 7. Decision making Flowchart for Grant in Aid Section



#### 8. Decision making Flowchart for Audit Section



#### 9. Decision making Flowchart for GPF Section



#### 10. Decision making Flowchart for Statistical Cell

## STATISTICAL CELL



#### 11. Decision making Flowchart for IT Cell



## 12. Decision making Flowchart for Rashtriya Uchchatar Shiksha Abhiyan (RUSA) Section



#### 13. Decision making Flowchart for Pension Cell



#### 14. Decision making Flowchart for Development S