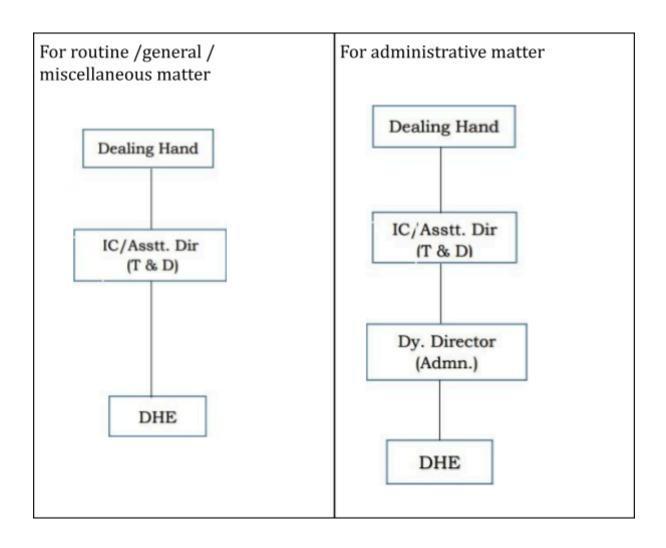

) of the Right to Information Act, 2005

The procedure followed in the decision-making process

# Proactive Disclosure under Section 4 (1) (b)(iii) of the Right to Information Act, 2005

The procedure followed in the decision-making process

#### I. Flowcharts of Decision Making in various Sections

#### 1. Decision making Flowchart for Academic Section - I



#### Proactive Disclosure Manual under Right to Information Act, 2005



#### 2. Decision making Flowchart for Academic Section - II



#### Proactive Disclosure Manual under Right to Information Act, 2005

#### 3. Decision making Flowchart for Academic Section - III



#### 4. Decision making Flowchart for Administration/ Establishment Section

#### Admn/Est Section



#### 5. Decision making Flowchart for Training and Development







#### 6. Decision making Flowchart for Account Section



#### Proactive Disclosure Manual under Right to Information Act, 2005

#### 7. Decision making Flowchart for Grant in Aid Section



#### 8. Decision making Flowchart for Audit Section



#### 9. Decision making Flowchart for GPF Section



#### 10. Decision making Flowchart for Statistical Cell

## STATISTICAL CELL



#### 11. Decision making Flowchart for IT Cell



## 12. Decision making Flowchart for Rashtriya Uchchatar Shiksha Abhiyan (RUSA) Section



#### 13. Decision making Flowchart for Pension Cell



#### 14. Decision making Flowchart for Development Section



## 15. Decision making Flowchart for Building and Maintenance Section

#### **Building and Maintenance Section**



## 16. Decision making Flowchart for Resea