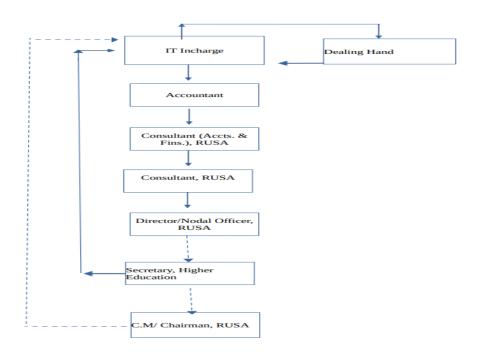

## 12. Decision making Flowchart for Rashtriya Uchchatar Shiksha Abhiyan (RUSA) Section