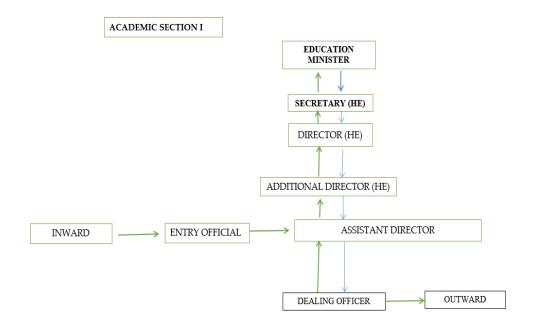

### **Chapter 3**

# Proactive Disclosure under Section 4 (1) (b)(iii) of the Right to Information Act, 2005

The procedure followed in the decision-making process

# Proactive Disclosure under Section 4 (1) (b)(iii) of the Right to Information Act, 2005

The procedure followed in the decision-making process

#### I. Flowcharts of Decision Making in various Sections

#### 1. Decision making Flowchart for Academic Section - I



#### Proactive Disclosure Manual under Right to Information Act, 2005



#### 2. Decision making Flowchart for Academic Section - II



#### Proactive Disclosure Manual under Right to Information Act, 2005

#### 3. Decision making Flowchart for Academic Section - III



#### 4. Decision making Flowchart for Administration/ Establishment Section

#### Admn/Est Section



#### 5. Decision making Flowchart for Training and Development







#### 6. Decision making Flowchart for Account Section



#### Proactive Disclosure Manual under Right to Information Act, 2005

#### 7. Decision making Flowchart for Grant in Aid Section



#### 8. Decision making Flowchart for Audit Section



#### 9. Decision making Flowchart for GPF Section



#### 10. Decision making Flowchart for Statistical Cell