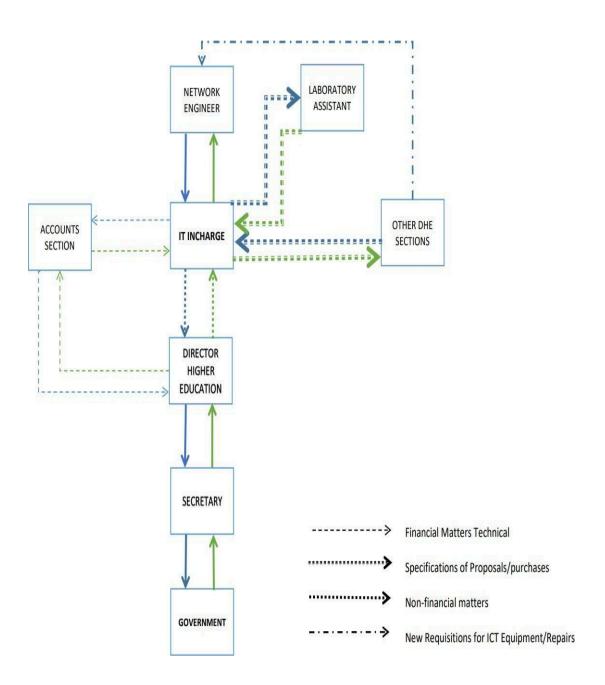

#### 2. Decision making Flowchart for Academic Section - II



#### Proactive Disclosure Manual under Right to Information Act, 2005

#### 3. Decision making Flowchart for Academic Section - III



#### 4. Decision making Flowchart for Administration/ Establishment Section

#### Admn/Est Section



#### 5. Decision making Flowchart for Training and Development







#### 6. Decision making Flowchart for Account Section



#### Proactive Disclosure Manual under Right to Information Act, 2005

#### 7. Decision making Flowchart for Grant in Aid Section



#### 8. Decision making Flowchart for Audit Section



#### 9. Decision making Flowchart for GPF Section



#### 10. Decision making Flowchart for Statistical Cell

## STATISTICAL CELL



#### 11. Decision making Flowchart for IT Cell



## 12. Decision making Flowchart for Rashtriya Uchchatar Shiksha Abhiyan (RUSA) Section



#### 13. Decision making Flowchart for Pension Cell



#### 14. Decision making Flowchart for Development Section



## 15. Decision making Flowchart for Building and Maintenance Section

#### **Building and Maintenance Section**



## 16. Decision making Flowchart for Research Development & Innovation and Teaching Learning & Educational Technology

Decision Making Flowchart for RDI and TLET



#### 17. Decision making Flowchart for G.P.F./N.P.S Section