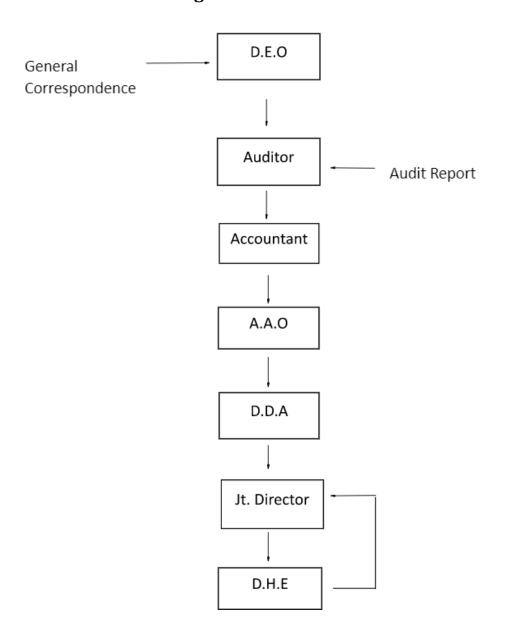

Flowcharts of Decision Making in various Sections

#### 1. Decision making Flowchart for Academic Section - I



#### Proactive Disclosure Manual under Right to Information Act, 2005



#### 2. Decision making Flowchart for Academic Section - II



#### Proactive Disclosure Manual under Right to Information Act, 2005

#### 3. Decision making Flowchart for Academic Section - III



#### 4. Decision making Flowchart for Administration/ Establishment Section

#### Admn/Est Section



#### 5. Decision making Flowchart for Training and Development







#### 6. Decision making Flowchart for Account Section



#### Proactive Disclosure Manual under Right to Information Act, 2005

#### 7. Decision making Flowchart for Grant in Aid Section



#### 8. Decision making Flowchart for Audit Section



#### 9. Decision making Flowchart for GPF Section



#### 10. Decision making Flowchart for Statistical Cell

## STATISTICAL CELL



#### 11. Decision making Flowchart for IT Cell



## 12. Decision making Flowchart for Rashtriya Uchchatar Shiksha Abhiyan (RUSA) Section



#### 13. Decision making Flowchart for Pension Cell



#### 14. Decision making Flowchart for Development Section



## 15. Decision making Flowchart for Building and Maintenance Section

#### **Building and Maintenance Section**



## 16. Decision making Flowchart for Research Development & Innovation and Teaching Learning & Educational Technology

Decision Making Flowchart for RDI and TLET



#### 17. Decision making Flowchart for G.P.F./N.P.S Section