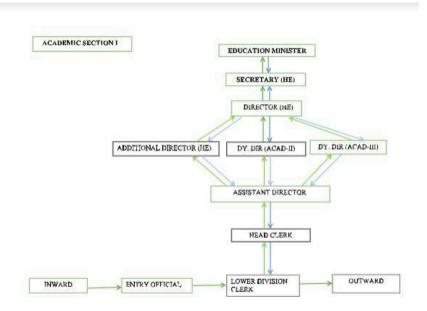

#### 1. Decision making Flowchart for Academic Section - I

#### Proactive Disclosure Manual under Right to Information Act, 2005