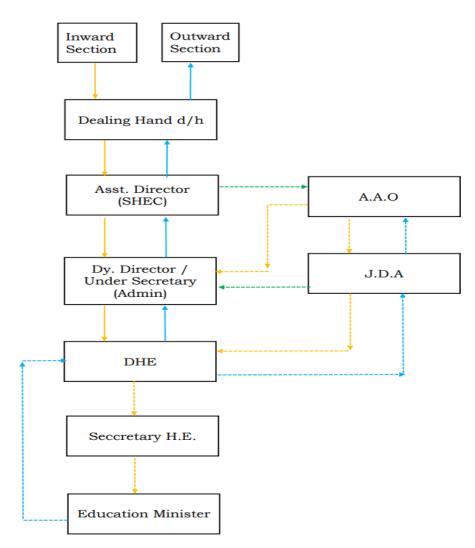

**Chapter 3**

# Proactive Disclosure under Section 4 (1) (b)(iii) of the Right to Information Act, 2005

The procedure followed in the decision-making process

# Proactive Disclosure under Section 4 (1) (b)(iii) of the Right to Information Act, 2005

The procedure followed in the decision-making process

#### I. Flowcharts of Decision Making in various Sections

#### 1. Decision making Flowchart for Academic Section - I



#### Proactive Disclosure Manual under Right to Information Act, 2005



#### 2. Decision making Flowchart for Academic Section - II



#### Proactive Disclosure Manual under Right to Information Act, 2005

#### 3. Decision making Flowchart for Academic Section - III



#### 4. Decision making Flowchart for Administration/ Establishment Section

#### Admn/Est Section



#### 5. Decision making Flowchart for Training and Development







#### 6. Decision making Flowchart for Account Section



#### Proactive Disclosure Manual under Right to Information Act, 2005

#### 7. Decision making Flowchart for Grant in Aid Section



#### 8. Decision making Flowchart for Audit Section



#### 9. Decision making Flowchart for GPF Section



#### 10. Decision making Flowchart for Statistical Cell

## STATISTICAL CELL



#### 11. Decision making Flowchart for IT Cell



## 12. Decision making Flowchart for Rashtriya Uchchatar Shiksha Abhiyan (RUSA) Section



#### 13. Decision making Flowchart for Pension Cell



#### 14. Decision making Flowchart for Development Section



## 15. Decision making Flowchart for Building and Maintenance Section

#### **Building and M