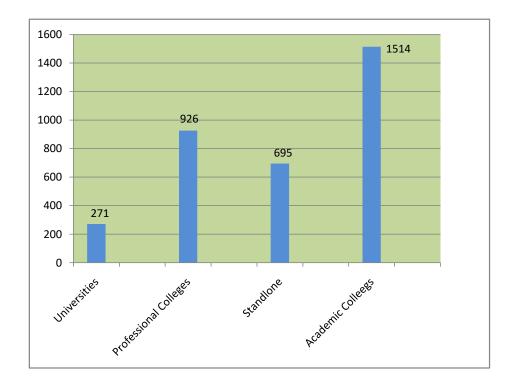

| Summary of Teachers Statistics 2019-20 |            |                          |            |           |            |                   |            |         |           |
|----------------------------------------|------------|--------------------------|------------|-----------|------------|-------------------|------------|---------|-----------|
| Universities                           |            | Professional<br>Colleges |            | Standlone |            | Academic Colleegs |            | Total   |           |
|                                        |            |                          |            |           |            |                   |            |         | Contract  |
|                                        | Contract   |                          | Contract   |           | Contract   |                   | Contract   |         | basic/Lec |
| Regular                                | basic/Lect | Regular                  | basic/Lect | Regular   | basic/Lect | Regular           | basic/Lect | Regular | ture      |
| Teachers                               | ure Basis  | teacher                  | ure Basis  | teacher   | ure Basis  | teacher           | ure Basis  | teacher | Basis     |
| 269                                    | 2          | 844                      | 82         | 615       | 80         | 1289              | 225        | 3017    | 389       |
| 271                                    |            | 926                      |            | 695       |            | 1514              |            | 3406    |           |