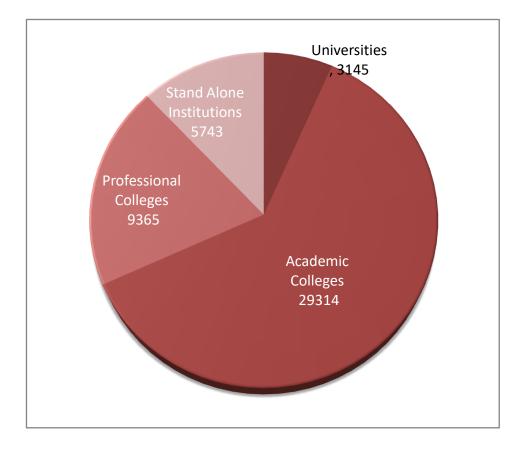

| Total Number of Higher Education Institutions and its Enrollment in the State |                                                                       |        |                                                                  |                 |                          |                |                             |               |            |                 |
|-------------------------------------------------------------------------------|-----------------------------------------------------------------------|--------|------------------------------------------------------------------|-----------------|--------------------------|----------------|-----------------------------|---------------|------------|-----------------|
| Institutions                                                                  | <b>Universities</b><br>( includes Goa<br>University, IIT<br>and NIIT) |        | Academic<br>Colleges<br>(includes Arts,<br>Science,<br>Commerec, |                 | Professional<br>Colleges |                | Stand Alone<br>Institutions |               | Total      |                 |
| Numbers                                                                       | 3                                                                     |        | 38                                                               |                 | 19                       |                | 10                          |               | 70         |                 |
| Enrollment                                                                    | Male<br>1606                                                          | Female | Male 10712                                                       | Female<br>18602 | Male<br>5172             | Female<br>4193 | Male 4835                   | Female<br>908 | Male 22325 | Female<br>25242 |
| Total Enrollment                                                              | 3145                                                                  |        | 29314                                                            |                 | 9365                     |                | 5743                        |               | 47567      |                 |